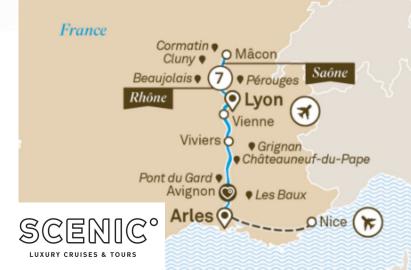

## with Andrew Geoffrey Vineyards!

Cruising With Style is thrilled to partner with Andrew Geoffrey Vineyards to revel on the Rhône!

This eight day all-inclusive wine cruise sails from the buzzing Roman city of Arles and concludes in Lyon, France's gastronomic capital. Sailing along the Rhône and Saône rivers, enjoy private tastings of AGV wines, a group-exclusive wine paired dinner and excursion, coupled with some of France's most delectable cuisine. ANDREW <sup>1</sup> *i i e y a k b s* **GEOFFREY** 

The Rhône Valley is famous for its beauty, cuisine and architecture; discover why on this eight-day journey that will ignite all of your senses.

| Stateroom Category        | Deck Location - Scenic Sapphire | Per Person Pricing (Double Occupancy) |
|---------------------------|---------------------------------|---------------------------------------|
| E - Standard Suite        | Deck 1 - Jewel Deck             | \$5,595                               |
| C - Balcony Suite         | Deck 2 - Sapphire Deck Aft      | \$6,845                               |
| A – Balcony Suite         | Deck 3 - Diamond Deck           | \$6,995                               |
| B - Balcony Suite         | Deck 2 - Sapphire Deck          | \$7,045                               |
| P - Balcony Suite         | Deck 3 - Diamond Deck           | \$7,145                               |
| BJ – Junior Suite         | Deck 2 - Sapphire Deck          | \$7,545                               |
| RJ – Junior Suite         | Deck 3 - Diamond Deck           | \$7,995                               |
| RS – Royal Panorama Suite | Deck 3 - Diamond Deck           | \$8,445                               |
| RA – Royal Balcony Suite  | Deck 3 - Diamond Deck           | \$8,795                               |
| RO - Royal Owner's Suite  | Deck 3 - Diamond Deck           | \$9,795                               |